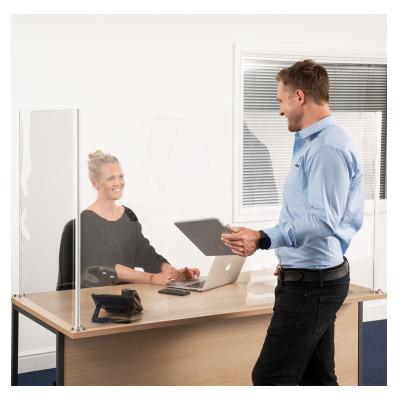

### **The Service Shield**

The Service Shield is specifically designed for businesses that require additional contact with customers. A 6" gap at the bottom of the shield enables easy customer transactions.

Ideal for retail and service industry.

#### **Specifications:**

- Height 34"
- Service gap at bottom 6"
- 1 Size Available: 4ft long (adjustable to different surface sizes)
- Simply roll up film for smaller surfaces!
- Includes: 2 posts, magnetic pads and adhesive disks
- Item #SS4