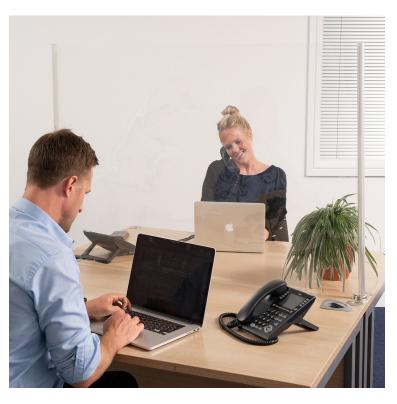

## The Front Shield

The Front Shield helps you feel protected and safe from those sitting opposite you.

Perfect for desks or tables up to 6ft long.

#### **Specifications:**

- Covers front side of desk
- Height 34"
- 1 Size Available: 6ft long (adjustable to different desk sizes)
- Simply roll up film for smaller desks!
- Includes: 2 posts, magnetic pads and adhesive pads
- Item #FS6