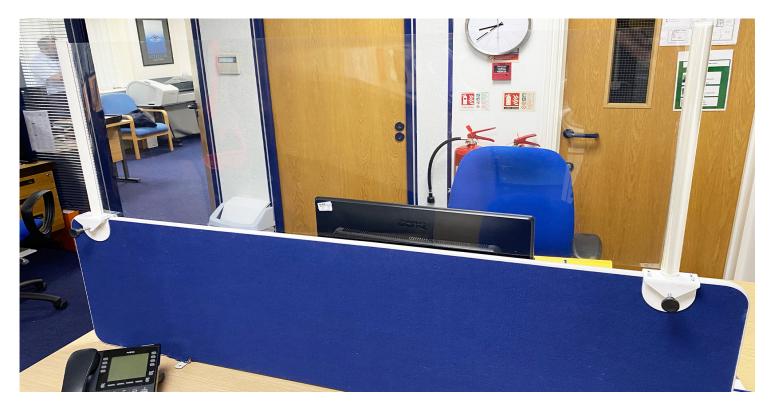

### **The Service Shield**

The Service Shield is specifically designed for businesses that require additional contact with customers. A 6" gap at the bottom of the shield enables easy customer transactions.

Ideal for retail and service industry.

#### **Specifications:**

- Height 34"
- Service gap at bottom 6"
- 1 Size Available: 4ft long (adjustable to different surface sizes)
- Simply roll up film for smaller surfaces!
- Includes: 2 posts, magnetic pads and adhesive disks
- Item #SS4