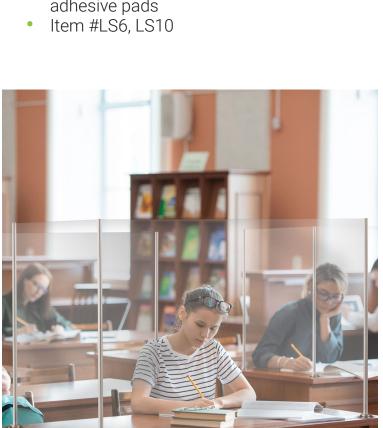

## The U Shield

The U Shield provides protection on three sides.

Ideal for offices and education environments.

#### **Specifications:**

- Covers front and two sides of desk.
- Height 26"
- 2 Sizes Available: 8ft or 10ft long (adjustable to different desk sizes)
- Simply roll up any extra film for smaller desks!
- Includes: 4 posts, magnetic pads and adhesive pads
- Item #US8, US10